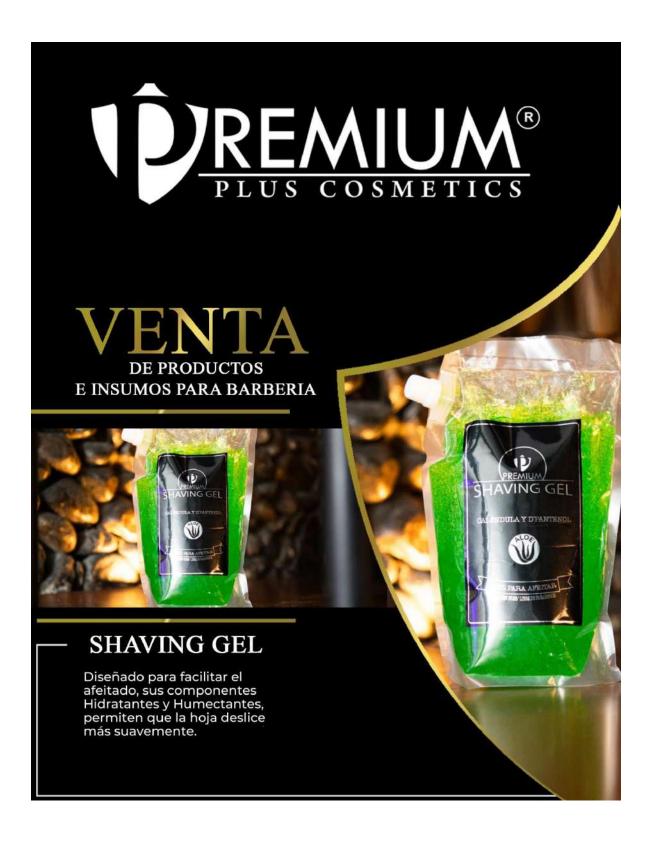

## 

Los extractos naturales como la Calendula y el Aloe vera hidratan y humectan la piel, permitiendo realizar un afeitado más a ras, evitando irritar la piel.

Su (color) claro permite observar el vello facial con facilidad, permitiendo generar trazos precisos.