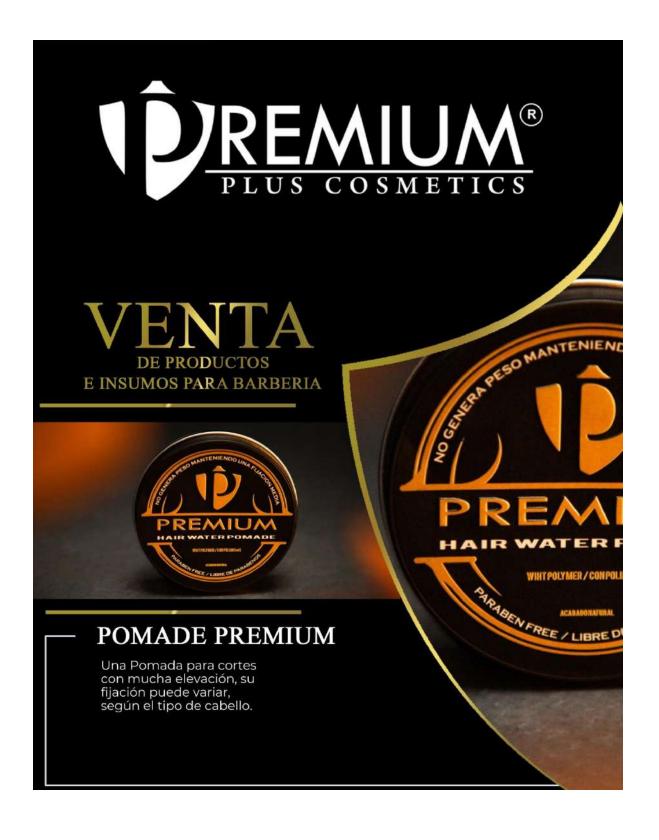

## POMADE PREMIUM

Una Pomada con una fijación media a fuerte, con una textura suave que permite que se distribuya uniformemente, fácil de retirar al lavar el cabello.

POMADE

PREMIUM

Recomendada para todo tipo de cabello.

### PREMIUM

HAIR WATER POMAD

WIHTPOLYMER / CONPOLIMENOS

CASTOR OIL

El aceite de castor vuelve el cabello más resistente, brillante y hermoso, aportando a su raíz los ácidos grasos necesarios. Ayuda a luchar contra la alopecia (caída de pelo), a retrasar el blanqueamiento del cabello (canicie), a reducir la caspa y la comezón del cue cabelludo.