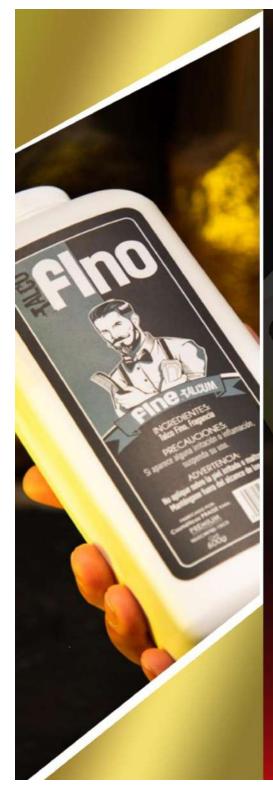

## TALCO FINO

#### TALCO FINO

J

Frescura, Suavidad, Desodoriza, Absorción de humedad, Alivia la irritación.

Un talco muy fino que aporta una limpieza y un acabado perfecto.

600 gr

600 gr