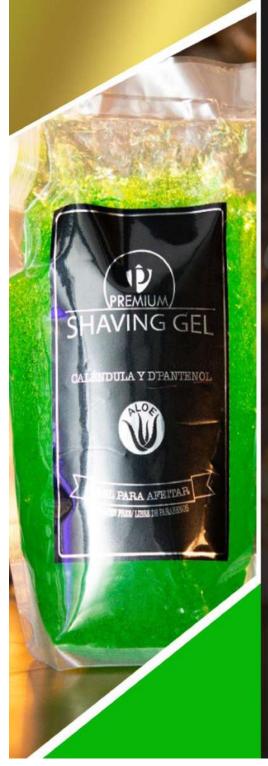

## 

Los extractos naturales como la Calendula y el Aloe vera hidratan y humectan la piel, permitiendo realizar un afeitado más a ras, evitando irritar la piel.

Su (color) claro permite observar el vello facial con facilidad, permitiendo generar trazos precisos.