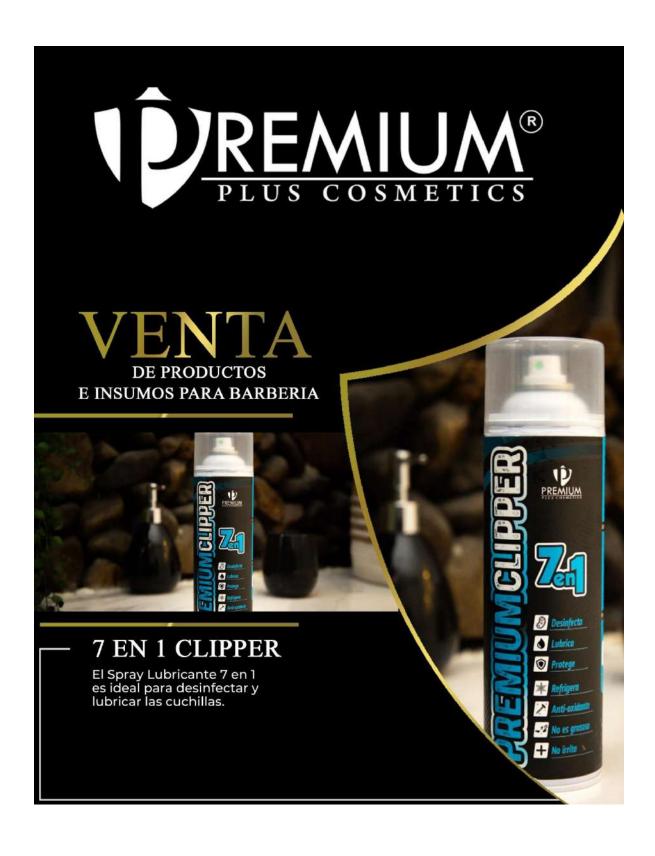

SC

AFTER SHAVE

GOLD

Refrescante y curativo, tu piel estará desinfectada y limpia lista para el día. Limpia y trata las quemaduras y la irritación causadas por la máquina o barbera de forma rápida y eficaz.

Ligero aroma cítrico, ideal para después del corte o el afeitado.



SPLASH AFTER SHAVE

250gr 1000gr





### SPLASH AFTER SHAVE

Contiene alcohol que funciona como desinfectante para evitar que las cortadas se infecten. También actúa como tónico para cerrar los poros y limpiar la piel

Ligero aroma, ideal para después del corte o el afeitado.



SPLASH AFTER SHAVE

250gr 1000gr









## TALCO FINO

#### TALCO FINO

J

Frescura, Suavidad, Desodoriza, Absorción de humedad, Alivia la irritación.

Un talco muy fino que aporta una limpieza y un acabado perfecto.





600 gr

600 gr