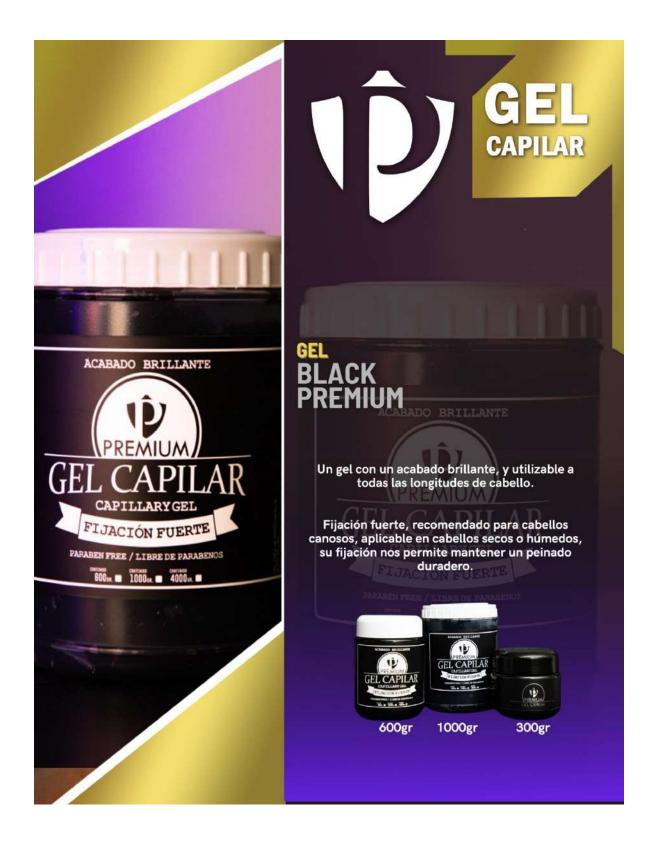

de castor vuelve el cabello más resistente, brillante y hermoso, aportando a su raíz los ácidos grasos necesarios. Ayuda a luchar contra la alopecia (caída de pelo), a retrasar el blanqueamiento del cabello (canicie), a reducir la caspa y la comezón del cue cabelludo.

#### PANTENOL

El Pantenol es un precursor de la Vitamina B5, muy importante para la salud del pelo. Además de dar una nutrición intensa a la melena, es conocido por su acción emoliente y calmante sobre el cuero cabelludo capaz de aliviar la picazón e irritación dando frescur

Se utiliza para reparar el cabello seco y estropeado, aumentando su resistencia, tiene propiedades calmantes, aliviando la sensación de irritación, picazón o enrojecimiento, o pantenol estimula la cicatrización, al acelerar el recambio celular.















## 

Los extractos naturales como la Calendula y el Aloe vera hidratan y humectan la piel, permitiendo realizar un afeitado más a ras, evitando irritar la piel.

Su (color) claro permite observar el vello facial con facilidad, permitiendo generar trazos precisos.





969gr

250gr

W.











### SPLASH AFTER SHAVE GOLD

ASH REFRESC

AFTER SHAVE

GOLD

Refrescante y curativo, tu piel estará desinfectada y limpia lista para el día. Limpia y trata las quemaduras y la irritación causadas por la máquina o barbera de forma rápida y eficaz.

Ligero aroma cítrico, ideal para después del corte o el afeitado.



SPLASH AFTER SHAVE

250gr 1000gr





### SPLASH AFTER SHAVE

Contiene alcohol que funciona como desinfectante para evitar que las cortadas se infecten. También actúa como tónico