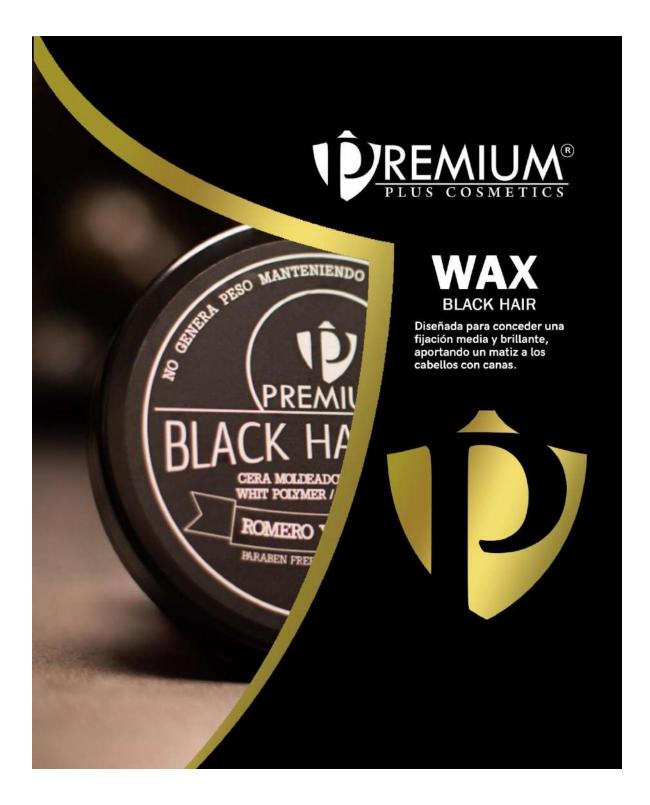

BLACK HAIR

Es una cera blanda y fácil de esparcir, con componentes que aportan muchos beneficios al cabello.

**BLACK HAIR** 

Fijación Media, recomendada para cabellos canosos, secos y deshidratados, aplicable en cabellos secos o húmedos.