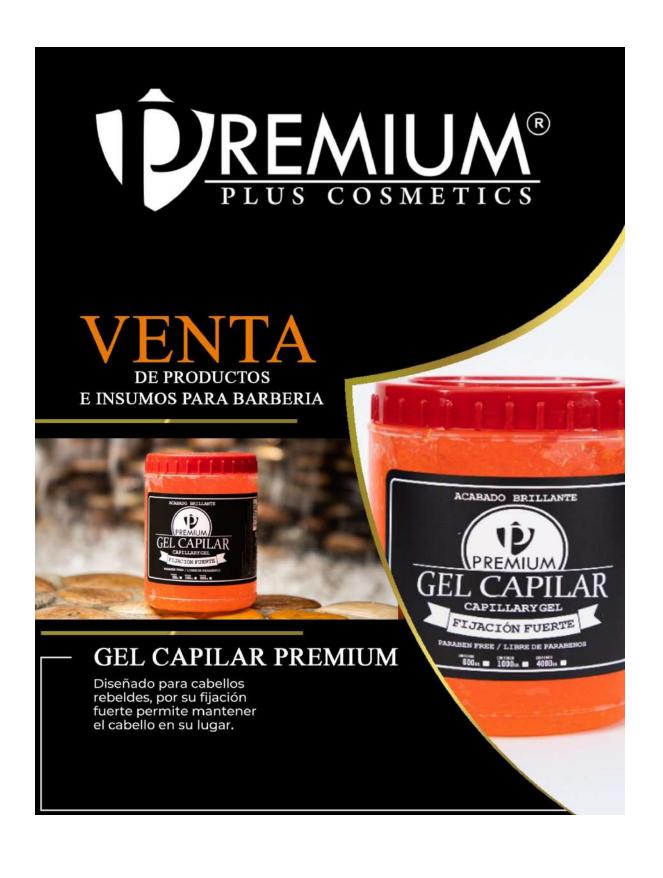

ceite de castor vuelve el cabello más resistente, brillante y hermoso, aportando a su raíz los ácidos grasos necesarios. Ayuda a luchar contra la alopecia (caída de pelo), a retrasar el blanqueamiento del cabello (canicie), a reducir la caspa y la comezón del cue cabelludo.

#### PANTENOL

El Pantenol es un precursor de la Vitamina B5, muy importante para la salud del pelo. Además de dar una nutrición intensa a la melena, es conocido por su acción emoliente y calmante sobre el cuero cabelludo capaz de aliviar la picazón e irritación dando frescur

Se utiliza para reparar el cabello seco y estropeado, aumentando su resistencia, tiene propiedades calmantes, aliviando la sensación de irritación, picazón o enrojecimiento, o pantenol estimula la cicatrización, al acelerar el recambio celular.















## 

Los extractos naturales como la Calendula y el Aloe vera hidratan y humectan la piel, permitiendo realizar un afeitado más a ras, evitando irritar la piel.

Su (color) claro permite observar el vello facial con facilidad, permitiendo generar trazos precisos.





969gr

250gr

W.











### SPLASH AFTER SHAVE GOLD

ASH REFRESC

AFTER SHAVE

GOLD

Refrescante y curativo, tu piel estará desinfectada y limpia lista para el día. Limpia y trata las quemaduras y la irritación causadas por la máquina o barbera de forma rápida y eficaz.

Ligero aroma cítrico, ideal para después del corte o el afeitado.



SPLASH AFTER SHAVE

250gr 1000gr





### SPLASH AFTER SHAVE

Contiene alcohol que funciona como desinfectante para evitar que las cortadas se infecten. También actúa como