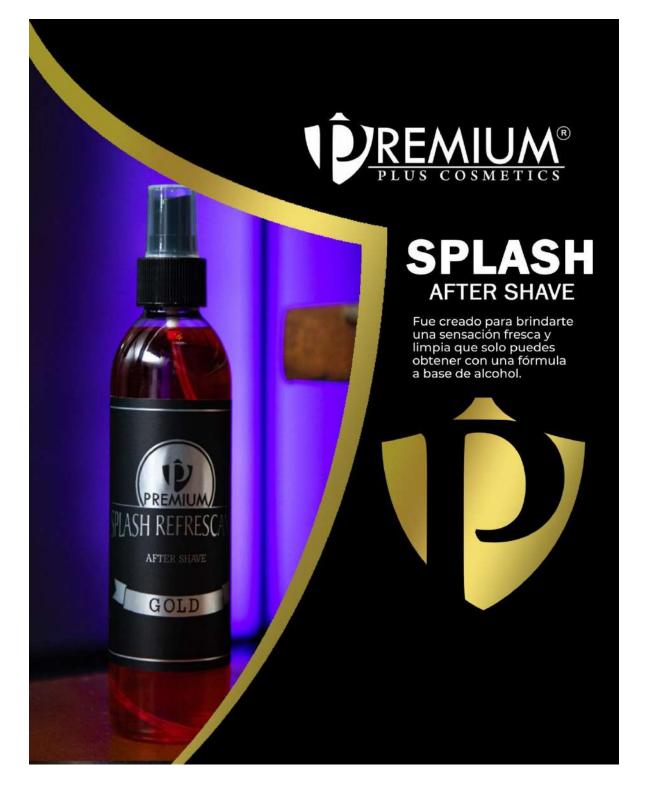

### SPLASH AFTER SHAVE GOLD

ASH REFRESC

AFTER SHAVE

GOLD

Refrescante y curativo, tu piel estará desinfectada y limpia lista para el día. Limpia y trata las quemaduras y la irritación causadas por la máquina o barbera de forma rápida y eficaz.

Ligero aroma cítrico, ideal para después del corte o el afeitado.

SPLASH AFTER SHAVE

250gr 1000gr