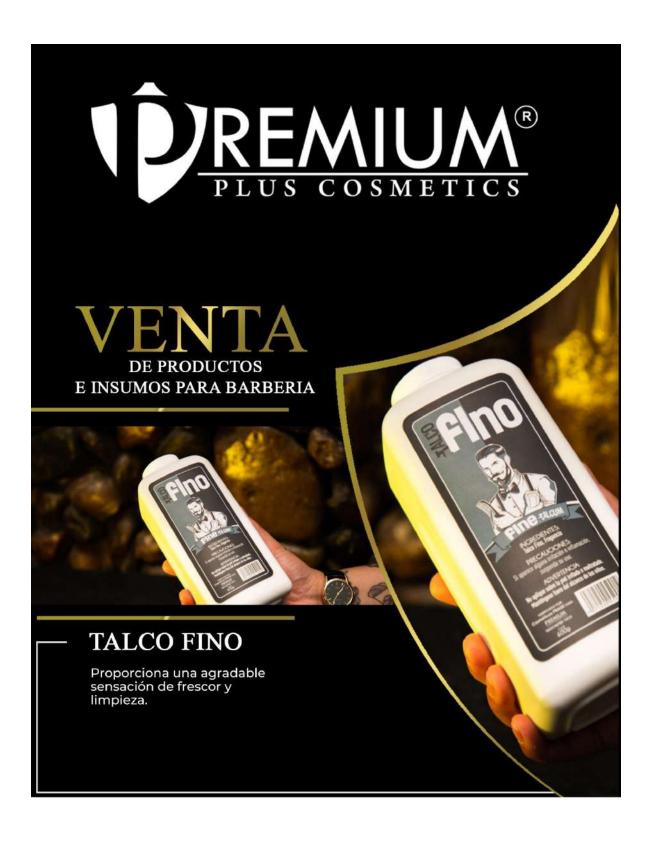

## TALCO FINO

#### TALCO FINO

J

Frescura, Suavidad, Desodoriza, Absorción de humedad, Alivia la irritación.

Un talco muy fino que aporta una limpieza y un acabado perfecto.

600 gr

600 gr