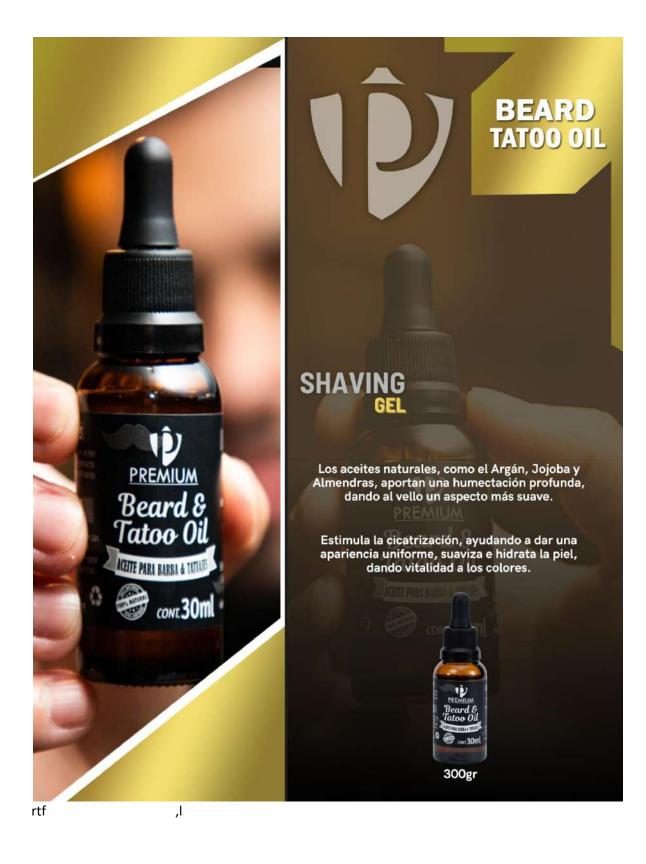

## 

Los extractos naturales como la Calendula y el Aloe vera hidratan y humectan la piel, permitiendo realizar un afeitado más a ras, evitando irritar la piel.

Su (color) claro permite observar el vello facial con facilidad, permitiendo generar trazos precisos.