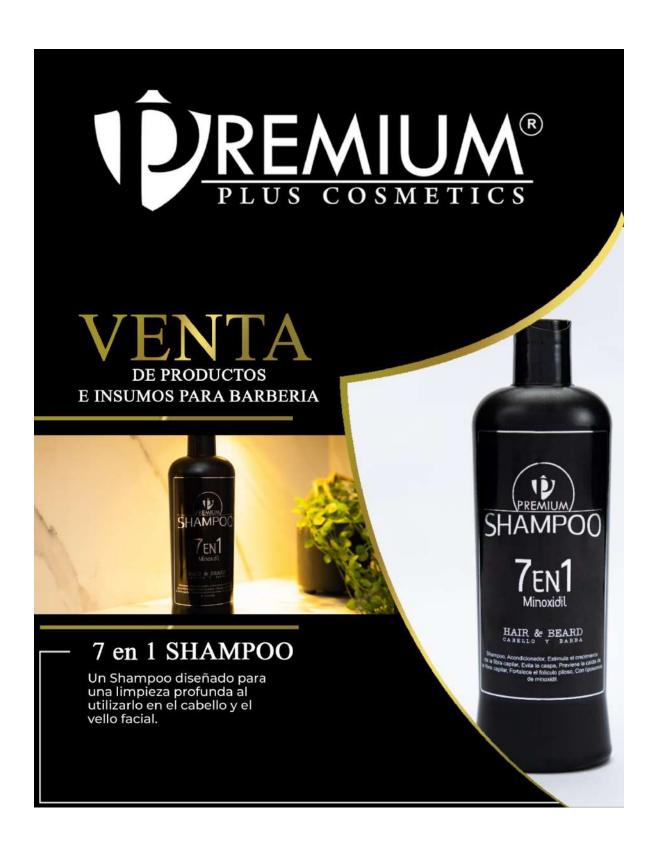

AFTER SHAVE

GOLD

Refrescante y curativo, tu piel estará desinfectada y limpia lista para el día. Limpia y trata las quemaduras y la irritación causadas por la máquina o barbera de forma rápida y eficaz.

Ligero aroma cítrico, ideal para después del corte o el afeitado.



SPLASH AFTER SHAVE

250gr 1000gr





### SPLASH AFTER SHAVE

Contiene alcohol que funciona como desinfectante para evitar que las cortadas se infecten. También actúa como tónico para cerrar los poros y limpiar la piel

Ligero aroma, ideal para después del corte o el afeitado.



SPLASH AFTER SHAVE

250gr 1000gr









## TALCO FINO

#### TALCO FINO

J

Frescura, Suavidad, Desodoriza, Absorción de humedad, Alivia la irritación.

Un talco muy fino que aporta una limpieza y un acabado perfecto.





600 gr

600 gr