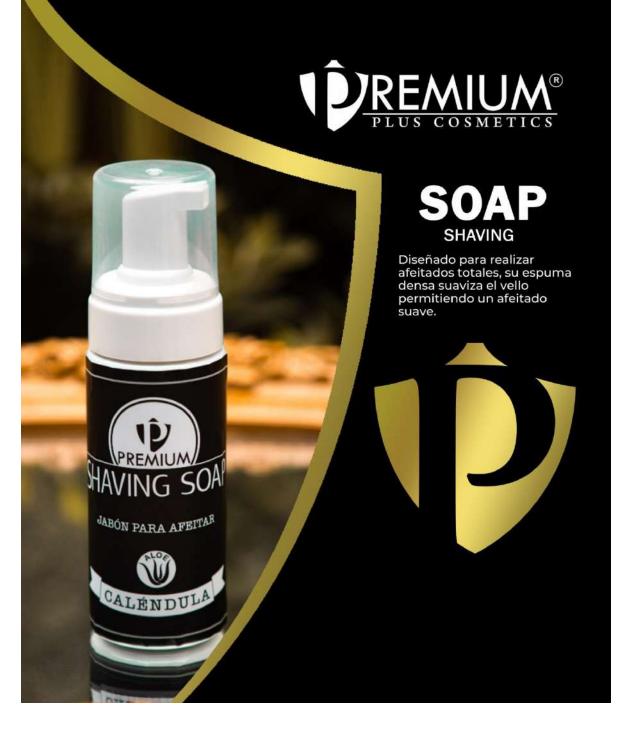

## 

Los extractos naturales como la Calendula y el Aloe vera hidratan y humectan la piel, permitiendo realizar un afeitado más a ras, evitando irritar la piel.

Su (color) claro permite observar el vello facial con facilidad, permitiendo generar trazos precisos.

969gr

250gr

W.