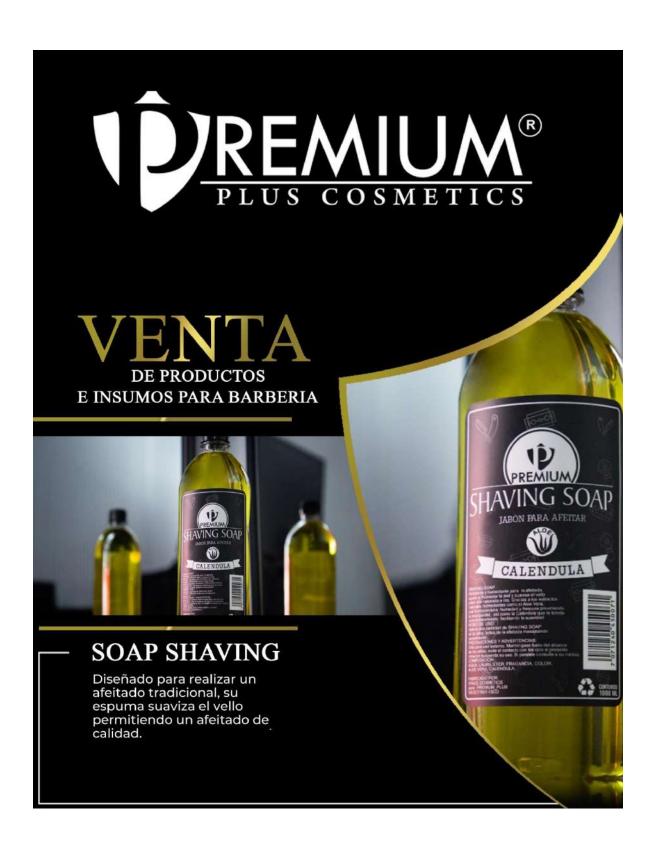

## 

Los extractos naturales como la Calendula y el Aloe vera hidratan y humectan la piel, permitiendo realizar un afeitado más a ras, evitando irritar la piel.

Su (color) claro permite observar el vello facial con facilidad, permitiendo generar trazos precisos.