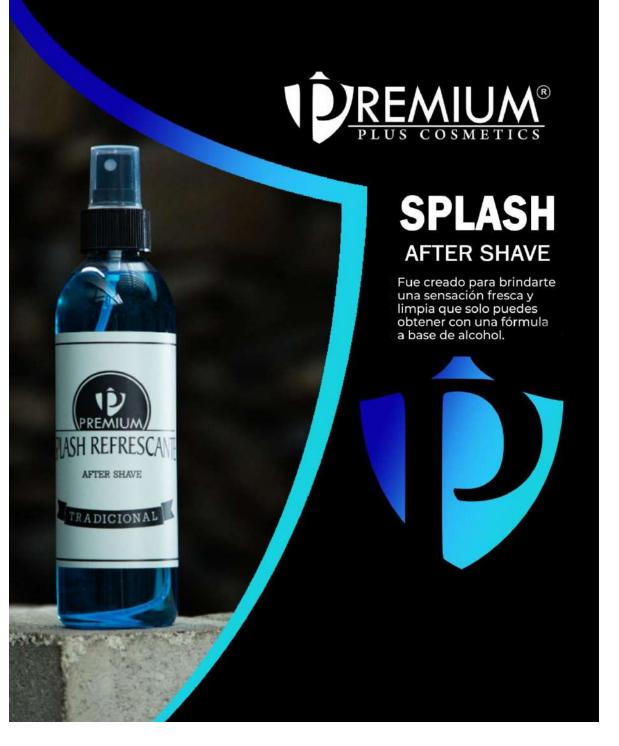

### SPLASH AFTER SHAVE

Contiene alcohol que funciona como desinfectante para evitar que las cortadas se infecten. También actúa como tónico para cerrar los poros y limpiar la piel

Ligero aroma, ideal para después del corte o el afeitado.

SPLASH AFTER SHAVE

250gr 1000gr