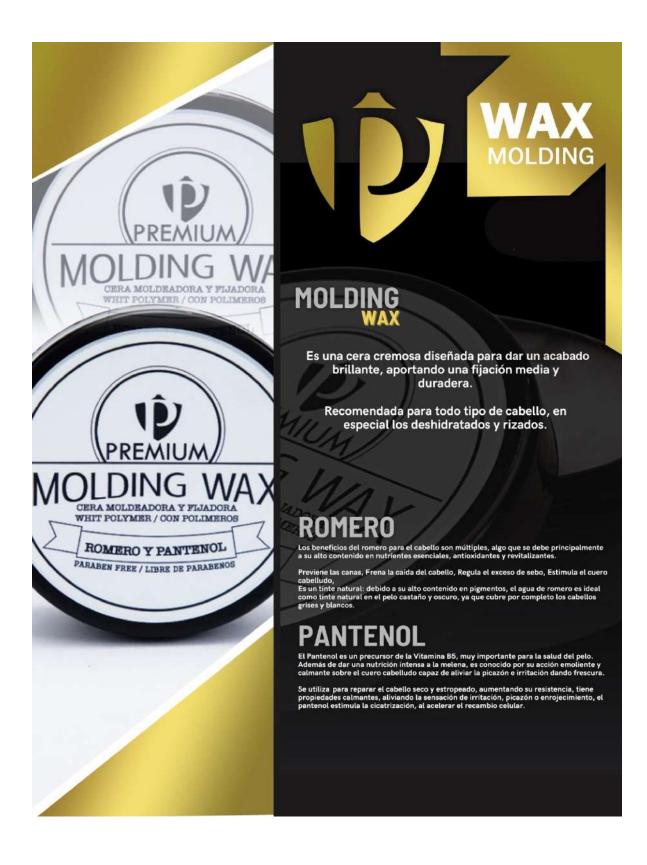

#### ROMERO

Los beneficios del romero para el cabello son múltiples, algo que se debe principalmente a su alto contenido en nutrientes esenciales, antioxidantes y revitalizantes.

Previene las canas, Frena la caida del cabello, Regula el exceso de sebo, Estimula el cuero cabelludo, Es un tinte natural: debido a su alto contenido en pigmentos, el agua de romero es ideal como tinte natural en el pelo castaño y oscuro, ya que cubre por completo los cabellos grises y blancos.

PANTENOL

El Pantenol es un precursor de la Vitamina 85, muy importante para la salud del pelo. Además de dar una nutrición intensa a la melena, es conocido por su acción emoliente y calmante sobre el cuero cabelludo capaz de aliviar la picazón e irritación dando frescura.

Se utiliza para reparar el cabello seco y estropeado, aumentando su resistencia, tiene propiedades calmantes, aliviando la sensación de irritación, picazón o enrojecimiento, el pantenol estimula la cicatrización, al acelerar el recambio celular.