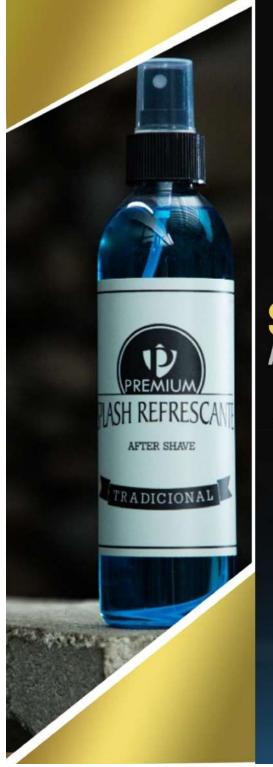

### SPLASH AFTER SHAVE

Contiene alcohol que funciona como desinfectante para evitar que las cortadas se infecten. También actúa como tónico para cerrar los poros y limpiar la piel

Ligero aroma, ideal para después del corte o el afeitado.

SPLASH AFTER SHAVE

250gr 1000gr