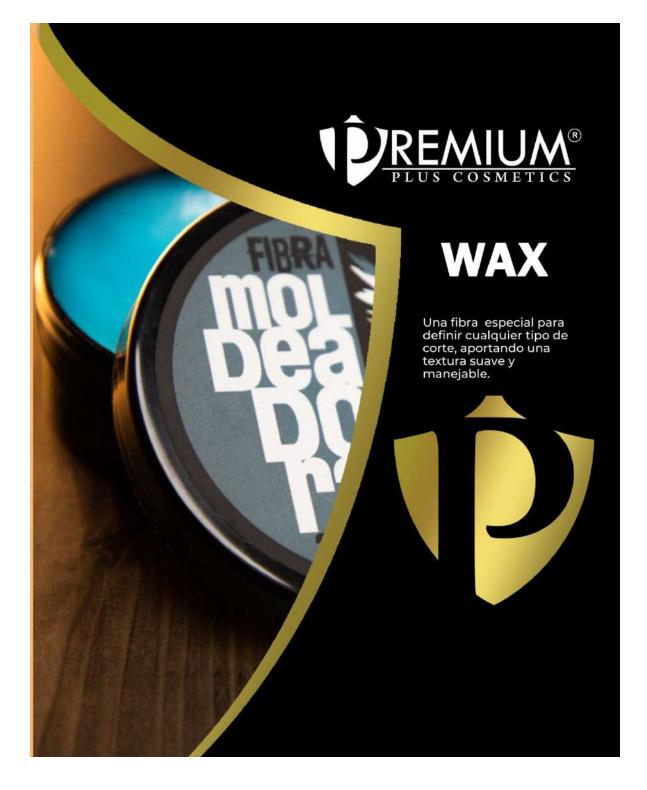

WAX FIBRA MOLDEADORA

#### FIBRA MOLDEADORA WAX

Una fibra hecha a la medida de todos, permite dar diferentes acabados al utilizarla en cabello seco o húmedo, alterando su fijación.

Recomendada para todo tipo de cabello, en especial lisos y secos.