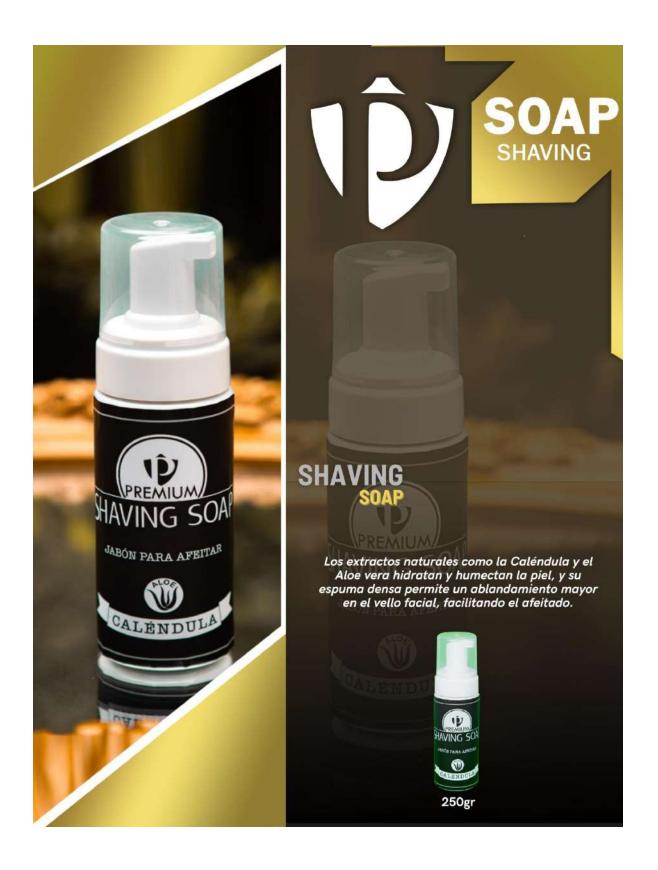

## 

Los extractos naturales como la Calendula y el Aloe vera hidratan y humectan la piel, permitiendo realizar un afeitado más a ras, evitando irritar la piel.

Su (color) claro permite observar el vello facial con facilidad, permitiendo generar trazos precisos.

969gr

250gr

W.