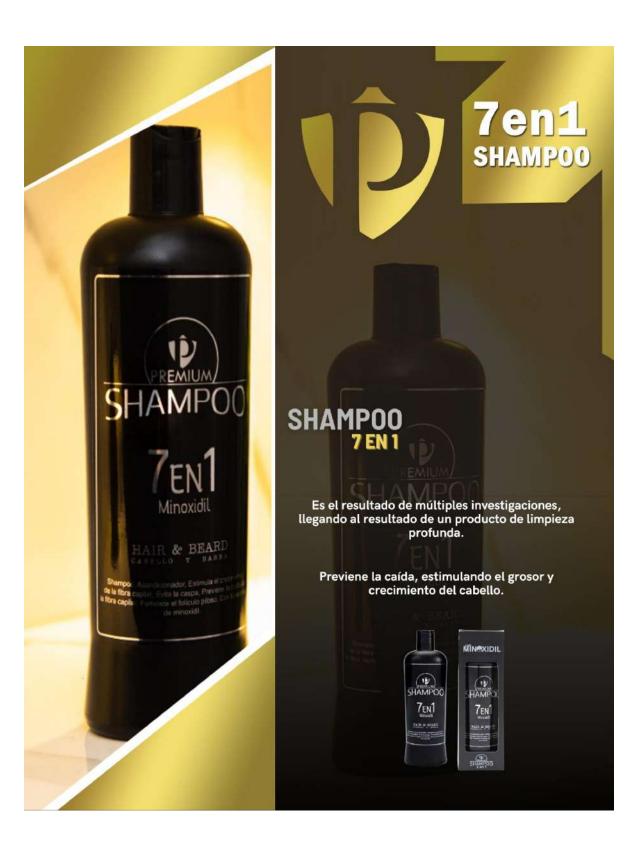

TER SHAVE

GOLD

Refrescante y curativo, tu piel estará desinfectada y limpia lista para el día. Limpia y trata las quemaduras y la irritación causadas por la máquina o barbera de forma rápida y eficaz.

Ligero aroma cítrico, ideal para después del corte o el afeitado.



SPLASH AFTER SHAVE

250gr 1000gr





### SPLASH AFTER SHAVE

Contiene alcohol que funciona como desinfectante para evitar que las cortadas se infecten. También actúa como tónico para cerrar los poros y limpiar la piel

Ligero aroma, ideal para después del corte o el afeitado.



SPLASH AFTER SHAVE

250gr 1000gr









## TALCO FINO

#### TALCO FINO

J

Frescura, Suavidad, Desodoriza, Absorción de humedad, Alivia la irritación.

Un talco muy fino que aporta una limpieza y un acabado perfecto.





600 gr

600 gr