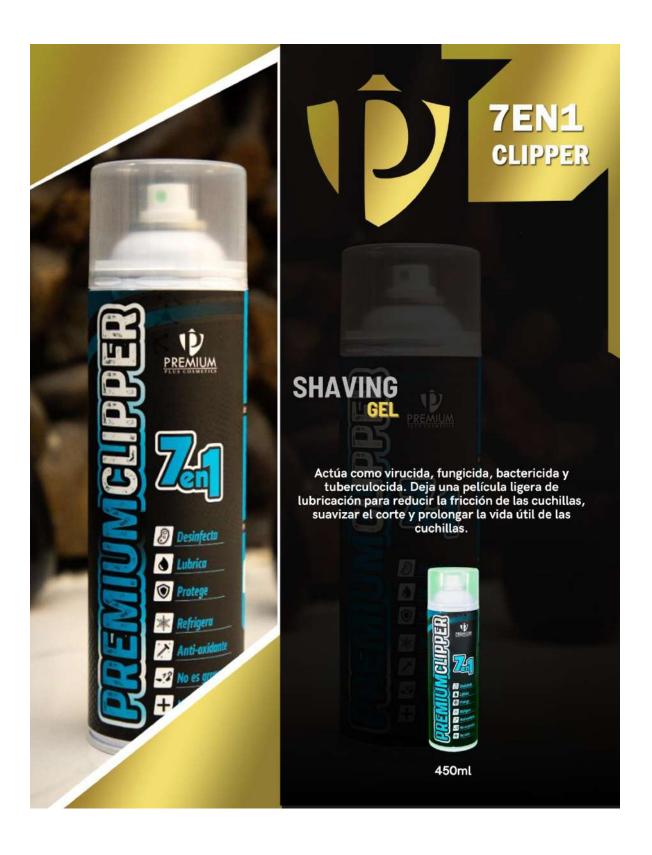

AFTER SHAVE

GOLD

Refrescante y curativo, tu piel estará desinfectada y limpia lista para el día. Limpia y trata las quemaduras y la irritación causadas por la máquina o barbera de forma rápida y eficaz.

Ligero aroma cítrico, ideal para después del corte o el afeitado.



SPLASH AFTER SHAVE

250gr 1000gr





### SPLASH AFTER SHAVE

Contiene alcohol que funciona como desinfectante para evitar que las cortadas se infecten. También actúa como tónico para cerrar los poros y limpiar la piel

Ligero aroma, ideal para después del corte o el afeitado.



SPLASH AFTER SHAVE

250gr 1000gr









## TALCO FINO

#### TALCO FINO

J

Frescura, Suavidad, Desodoriza, Absorción de humedad, Alivia la irritación.

Un talco muy fino que aporta una limpieza y un acabado perfecto.





600 gr

600 gr