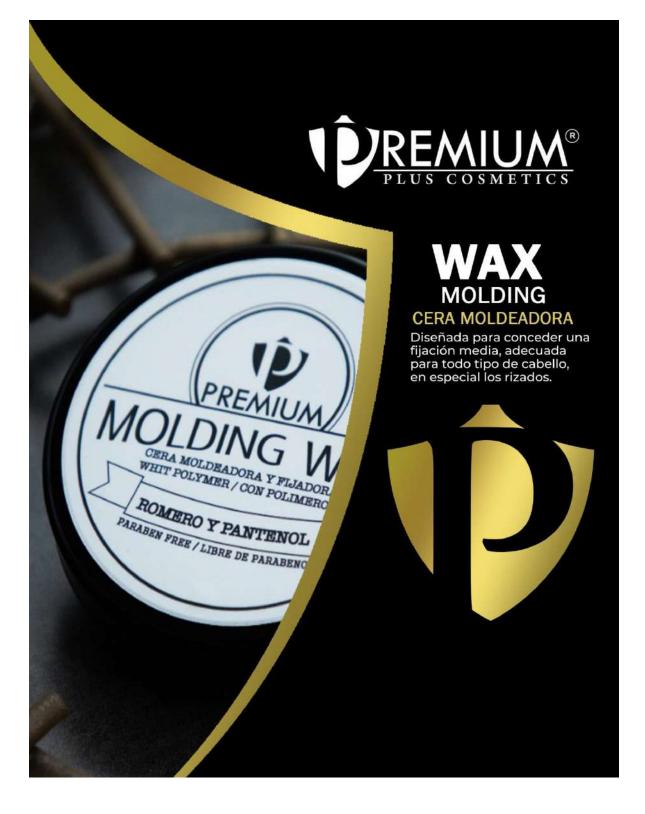

WAX FIBRA MOLDEADORA

#### FIBRA MOLDEADORA WAX

Una fibra hecha a la medida de todos, permite dar diferentes acabados al utilizarla en cabello seco o húmedo, alterando su fijación.

Recomendada para todo tipo de cabello, en especial lisos y secos.