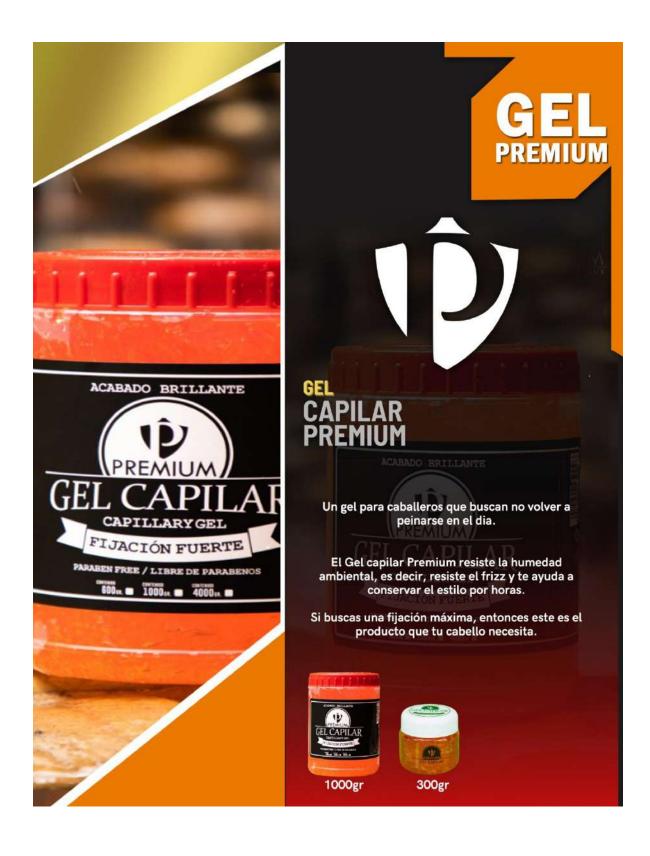

ite de castor vuelve el cabello más resistente, brillante y hermoso, aportando a su raíz los ácidos grasos necesarios. Ayuda a luchar contra la alopecia (caída de pelo), a retrasar el blanqueamiento del cabello (canicie), a reducir la caspa y la comezón del cue cabelludo.

#### PANTENOL

El Pantenol es un precursor de la Vitamina B5, muy importante para la salud del pelo. Además de dar una nutrición intensa a la melena, es conocido por su acción emoliente y calmante sobre el cuero cabelludo capaz de aliviar la picazón e irritación dando frescur

Se utiliza para reparar el cabello seco y estropeado, aumentando su resistencia, tiene propiedades calmantes, aliviando la sensación de irritación, picazón o enrojecimiento, o pantenol estimula la cicatrización, al acelerar el recambio celular.















## 

Los extractos naturales como la Calendula y el Aloe vera hidratan y humectan la piel, permitiendo realizar un afeitado más a ras, evitando irritar la piel.

Su (color) claro permite observar el vello facial con facilidad, permitiendo generar trazos precisos.





969gr

250gr

W.











### SPLASH AFTER SHAVE GOLD

ASH REFRESC

AFTER SHAVE

GOLD

Refrescante y curativo, tu piel estará desinfectada y limpia lista para el día. Limpia y trata las quemaduras y la irritación causadas por la máquina o barbera de forma rápida y eficaz.

Ligero aroma cítrico, ideal para después del corte o el afeitado.



SPLASH AFTER SHAVE

250gr 1000gr





### SPLASH AFTER SHAVE

Contiene alcohol que funciona como desinfectante para evitar que las cortadas se infecten. También actúa como tó