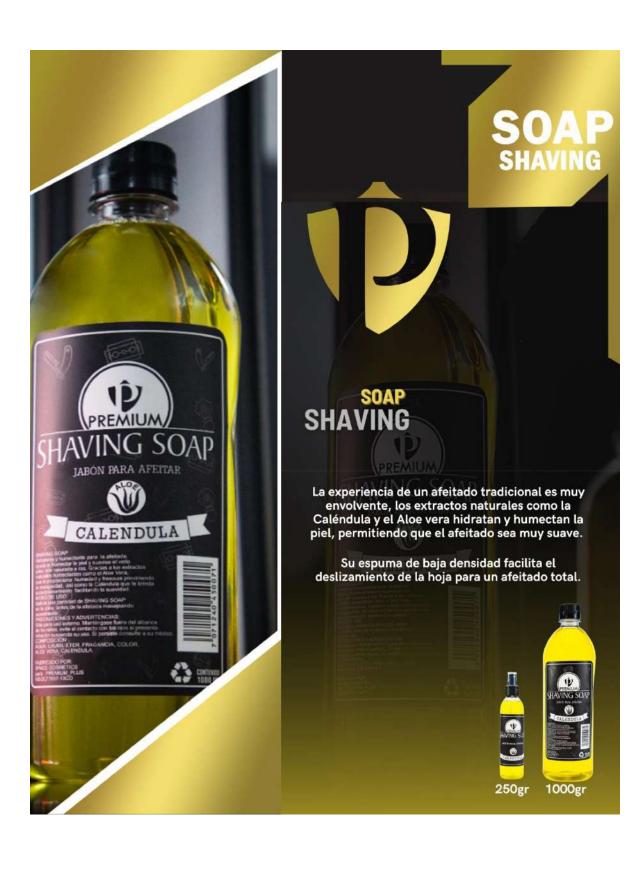

## 

Los extractos naturales como la Calendula y el Aloe vera hidratan y humectan la piel, permitiendo realizar un afeitado más a ras, evitando irritar la piel.

Su (color) claro permite observar el vello facial con facilidad, permitiendo generar trazos precisos.

969gr

250gr

W.